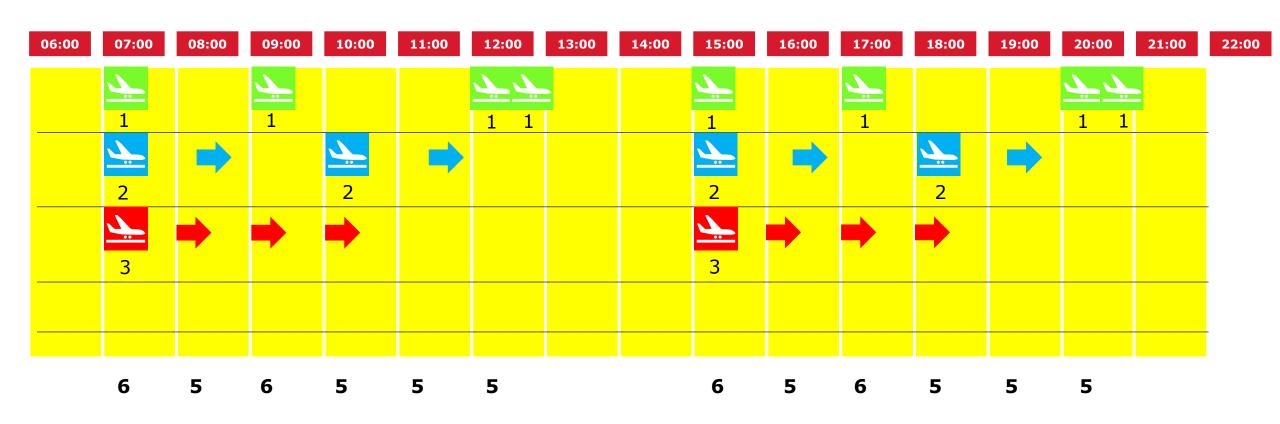

#### Load Leveling / Leveling the Mix

#### Standardized day, The Greens

Level the Customer demand

#### Setting the pace, distributing the work

We Knew if we were ahead / behind every 30 minutes

#### Managing Unpredictables; The Reds