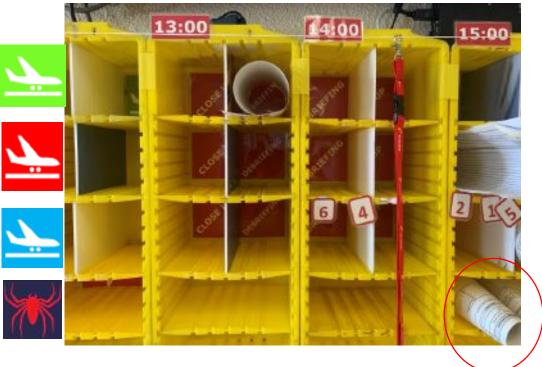

#### Standardized day, The Greens

Level the Customer demand

#### Setting the pace, distributing the work

We Knew if we were ahead / behind every 30 minutes