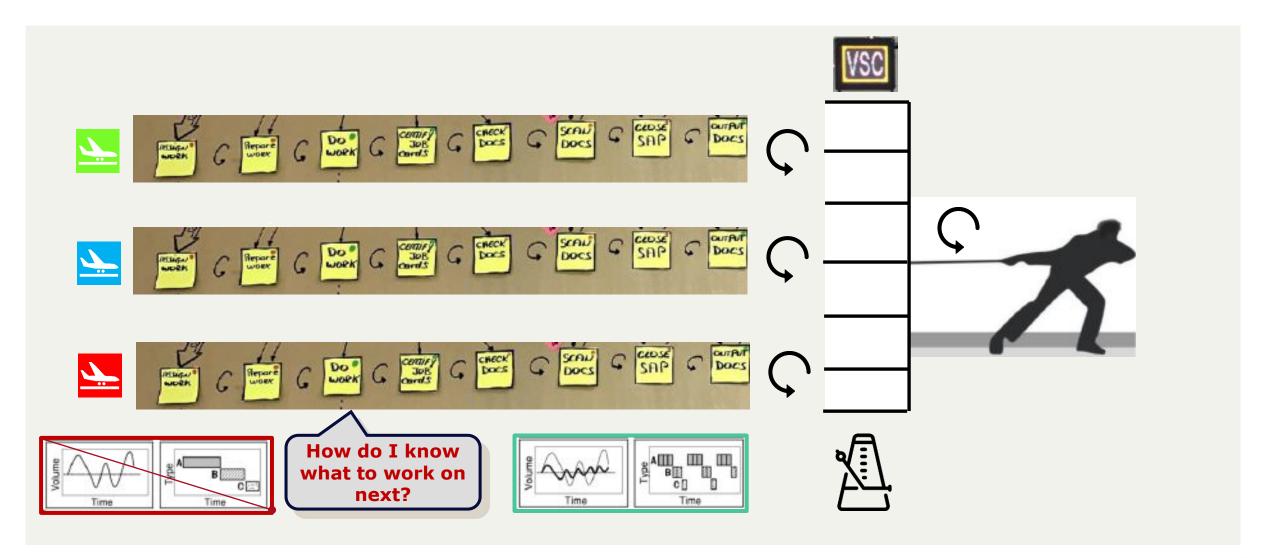

light?
- Where can we use continuous Flow / FIFO?
- 4. Where will we need to use the supermarket Pull system to control the production of the upstream process?
- 5. At what single point in the production Chain (the pacemaker process will we Schedule production?
- 6. How will we level the production mix at the pacemaker process? Interval / Pitch
- 7. What incremental work (NVA) will we consistently release and take away from the process?
- 8. What process improvement will be necessary?

Source: Learning to See Mike Rother, John Shook

#### How fast should we produce at the pit stop?





Improve the process Performance by identifying the bottle neck



#### A closer look with Eyes for Flow...







#### FTS Parking Flow sequence





#### Joining divided processes – Finish Goods Strategy





#### Parking Flow layout





#### Load Leveling / Leveling the Mix



#### Designing the Future state



Connecting to the customer and regulating the flow

#### Standardized day, The Greens



Level the Customer demand



#### Setting the pace, distributing the work





We Knew if we were ahead / behind every 30 minutes



#### Managing Unpredictables; The Reds

















#### Problem & Unpredictables Reporting







#### New Standard for new problem







| 10000