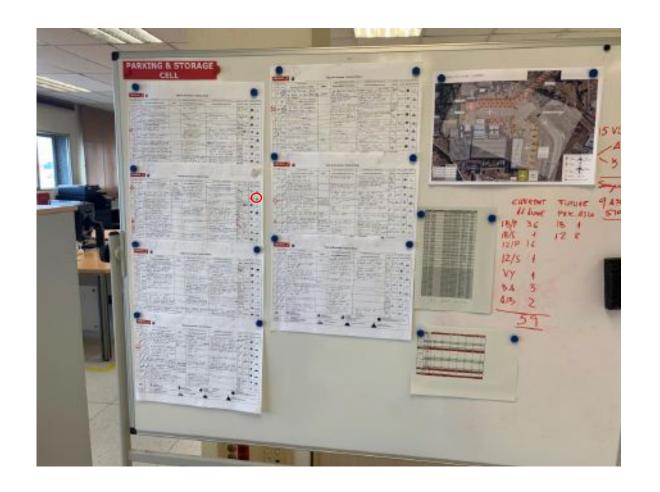

he process?
- 8. What process improvement will be necessary?

Source: Learning to See Mike Rother, John Shook

#### How fast should we produce at the pit stop?





Improve the process Performance by identifying the bottle neck



#### A closer look with Eyes for Flow...







#### FTS Parking Flow sequence





#### Joining divided processes – Finish Goods Strategy





#### Parking Flow layout





#### Load Leveling / Leveling the Mix



#### Designing the Future state



Connecting to the customer and regulating the flow

#### Standardized day, The Greens



Level the Customer demand



#### Setting the pace, distributing the work





We Knew if we were ahead / behind every 30 minutes



#### Managing Unpredictables; The Reds

















#### Problem & Unpredictables Reporting







#### New Standard for new problem







| 10000