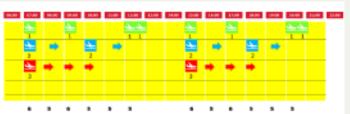

#### Setting the pace, distributing the work

We Knew if we were ahead / behind every 30 minutes

#### Managing Unpredictables; The Reds