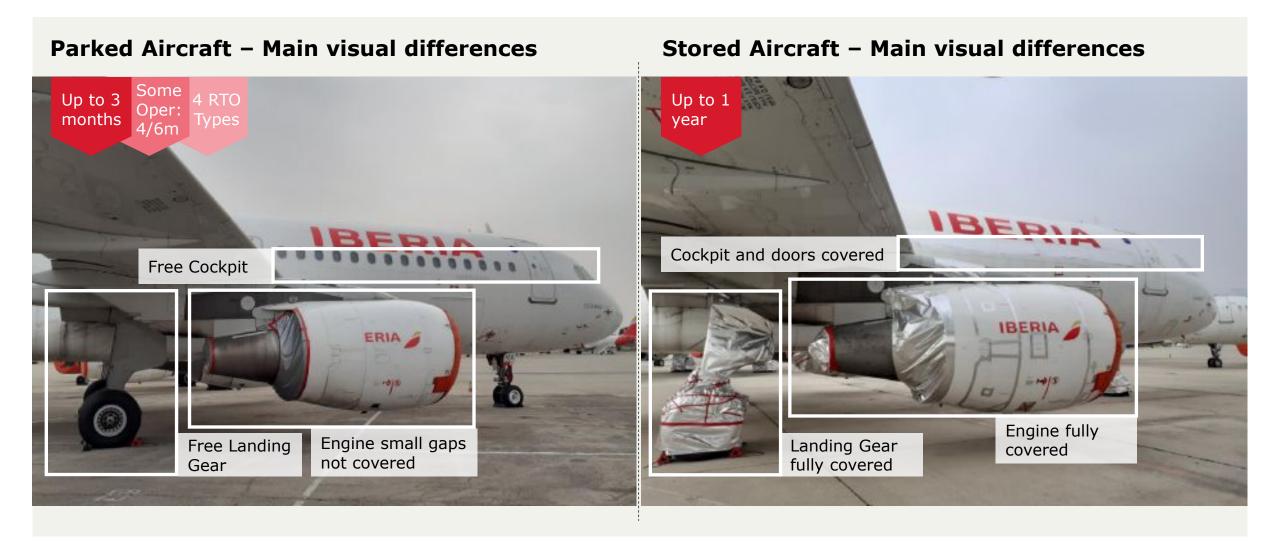

#### **Parked Aircraft - Main visual differences**

#### **Stored Aircraft - Main visual differences**