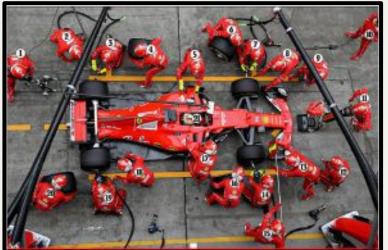

#### How fast should we produce at the pit stop?

Improve the process Performance by identifying the bottle neck