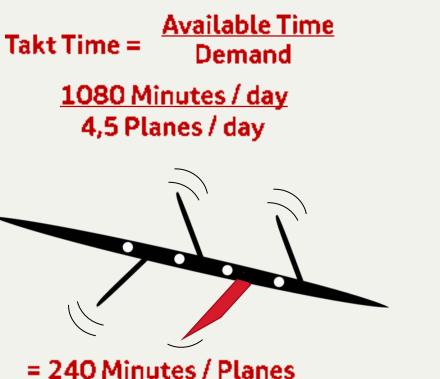

#### Making a Value Stream Lean?

- What is the Takt Time?
- 2. Where or will you produce to **finish goods**(Supermarket) from which the customer pulls, or directly to return to flight?
- Where can we use continuous Flow / FIFO?
- 4. Where will we need to use the supermarket Pull system to control the production of the upstream process?
- 5. At what single point in the production Chain (the pacemaker process will we Schedule production?
- 6. How will we level the production mix at the pacemaker process? Interval / Pitch
- 7. What incremental work (NVA) will we consistently release and take away from the process?
- 8. What process improvement will be necessary?