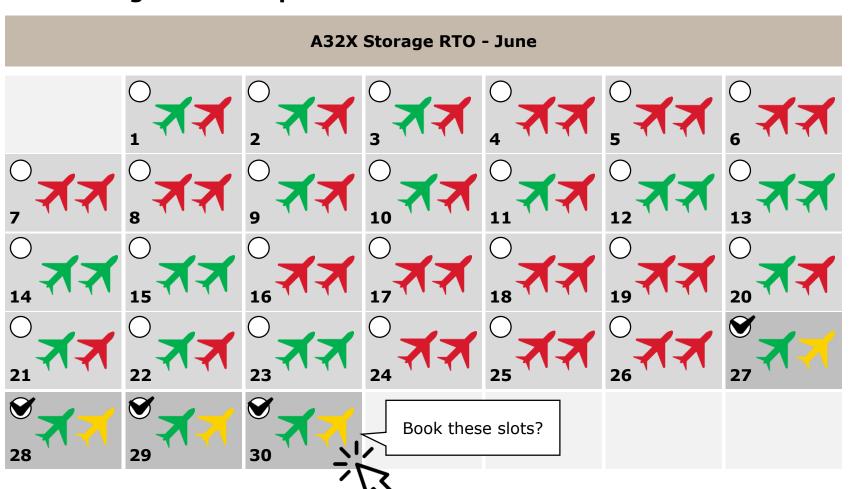

# In order to properly control and manage our resources and capacity we designed a booking slot system

#### RTOBooking.com concept

- Improved customer support. A place where all the customers can:
  - Check the availability of slots in our organization
  - Book slots
- Visual management of current situation making easier the planning and control of the works to be performed