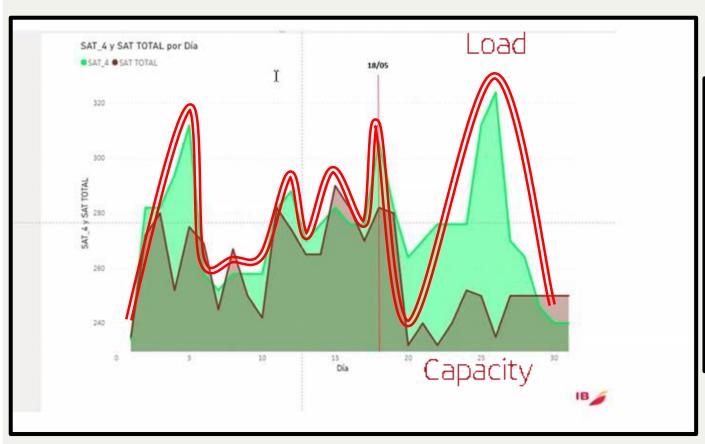

#### How fast should we produce at the pit stop?

Improve the process Performance by identifying the bottle neck

#### Load Leveling / Leveling the Mix