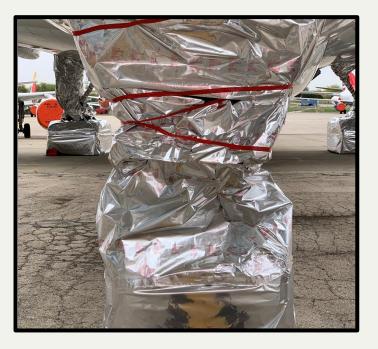

#### Two preservation types with different requirements for Return to Operation

#### **Parked Aircraft - Main visual differences**

#### **Stored Aircraft - Main visual differences**