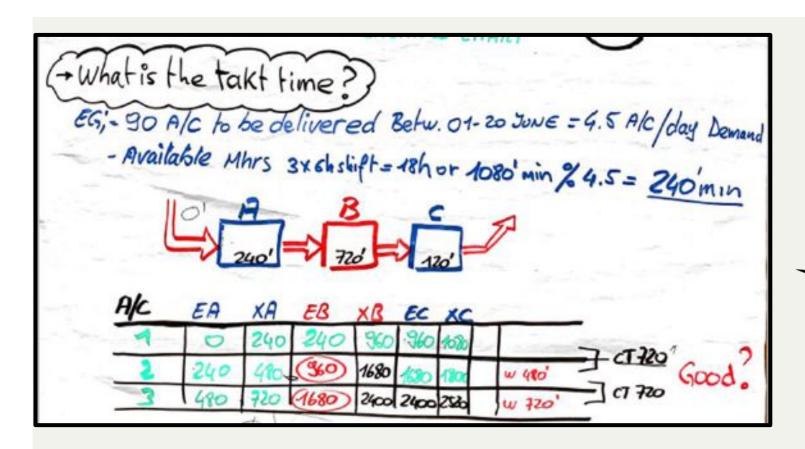

#### Making a Value Stream Lean?

- What is the Takt Time?
- 2. Where or will you produce to **finish goods**(Supermarket) from which the customer pulls, or directly to return to flight?
- Where can we use continuous Flow / FIFO?
- 4. Where will we need to use the supermarket Pull system to control the production of the upstream process?
- 5. At what single point in the production Chain (the pacemaker process will we Schedule production?
- 6. How will we level the production mix at the pacemaker process? Interval / Pitch
- 7. What incremental work (NVA) will we consistently release and take away from the process?
- 8. What process improvement will be necessary?

Source: Learning to See Mike Rother, John Shook