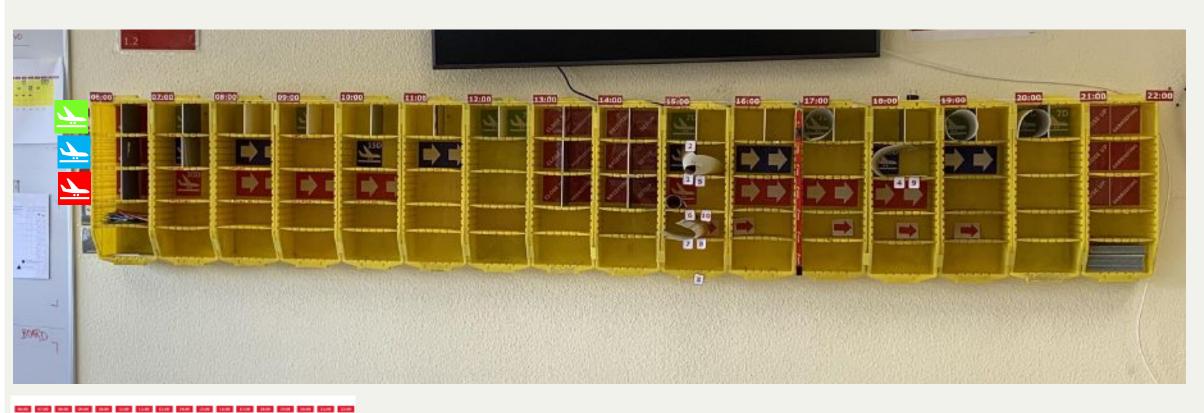

#### Setting the pace, distributing the work

We Knew if we were ahead / behind every 30 minutes

#### Managing Unpredictables; The Reds

#### Problem & Unpredictables Reporting