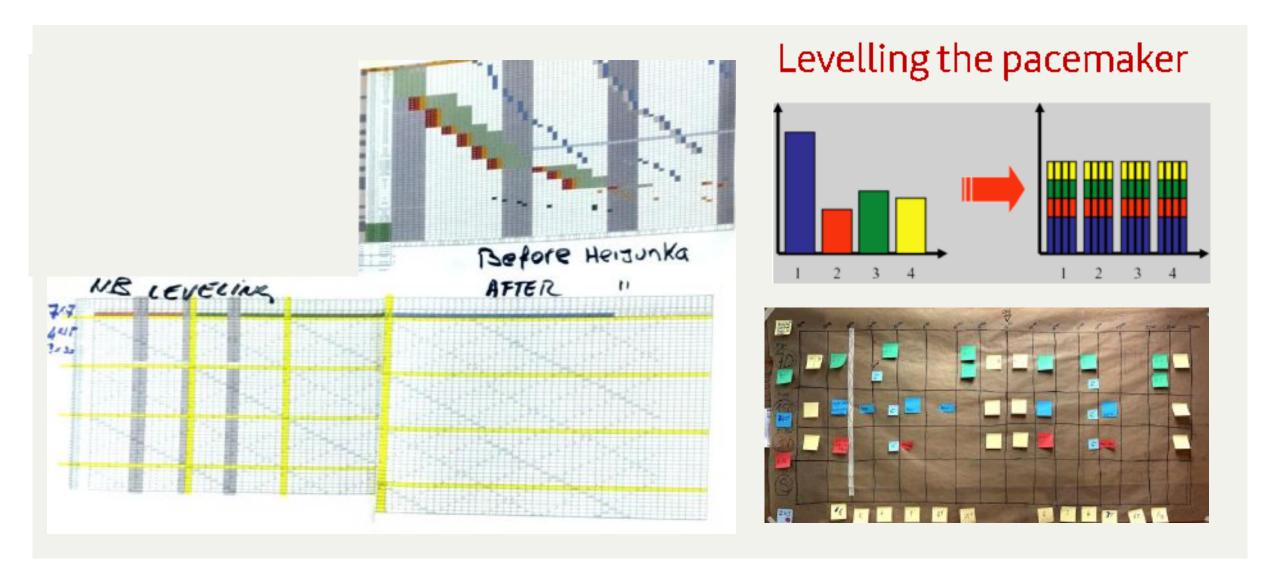

#### Load Leveling / Leveling the Mix

#### Standardized day, The Greens

Level the Customer demand

#### Setting the pace, distributing the work

We Knew if we were ahead / behind every 30 minutes