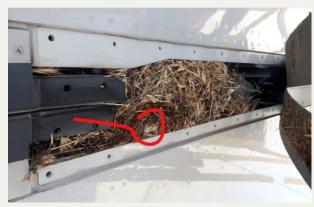

#### **Parked Aircraft - Main visual differences**

#### **Stored Aircraft - Main visual differences**

#### Two preservation types with different requirements for Return to Operation