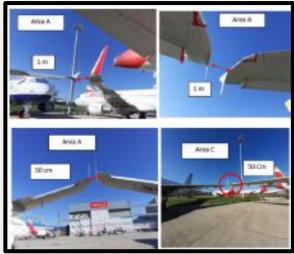

#### **Parked Aircraft - Main visual differences**

#### **Stored Aircraft - Main visual differences**