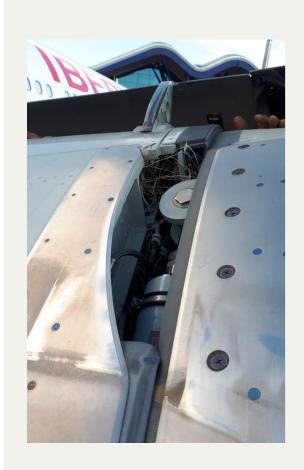

#### **Parked Aircraft - Main visual differences**

#### **Stored Aircraft - Main visual differences**

#### Two preservation types with different requirements for Return to Operation