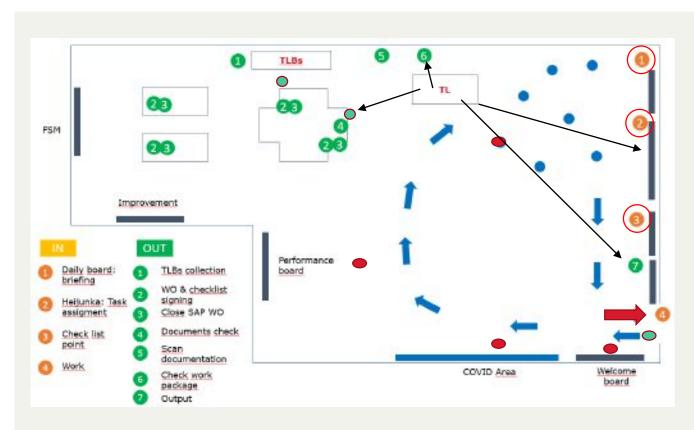

#### Designing the Future state

Connecting to the customer and regulating the flow

#### Managing Unpredictables; The Reds

#### Problem & Unpredictables Reporting