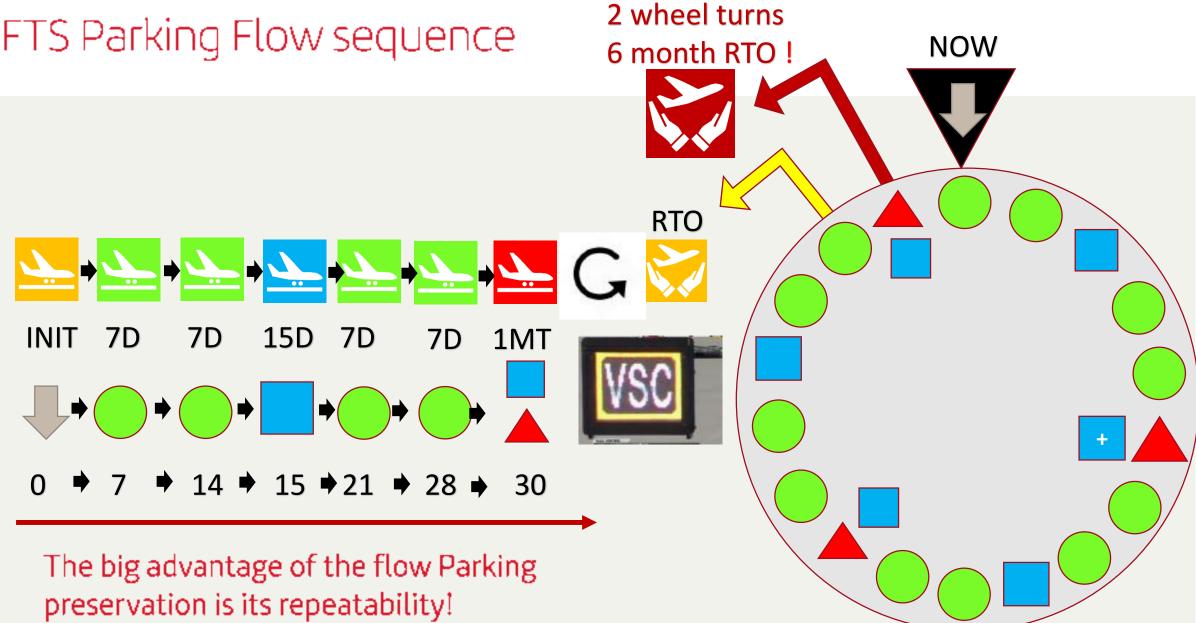

t) from which the customer pulls, or directly to return to flight?
- Where can we use continuous Flow / FIFO?
- 4. Where will we need to use the supermarket Pull system to control the production of the upstream process?
- 5. At what single point in the production Chain (the pacemaker process will we Schedule production?
- 6. How will we level the production mix at the pacemaker process? Interval / Pitch
- 7. What incremental work (NVA) will we consistently release and take away from the process?
- 8. What process improvement will be necessary?

Source: Learning to See Mike Rother, John Shook

#### How fast should we produce at the pit stop?





Improve the process Performance by identifying the bottle neck



#### A closer look with Eyes for Flow...







#### FTS Parking Flow sequence





#### Joining divided processes – Finish Goods Strategy





#### Parking Flow layout





#### Load Leveling / Leveling the Mix



#### Designing the Future state



Connecting to the customer and regulating the flow

#### Standardized day, The Greens



Level the Customer demand



#### Setting the pace, distributing the work





We Knew if we were ahead / behind every 30 minutes



#### Managing Unpredictables; The Reds

















#### Problem & Unpredictables Reporting







#### New Standard for new problem







| 10000