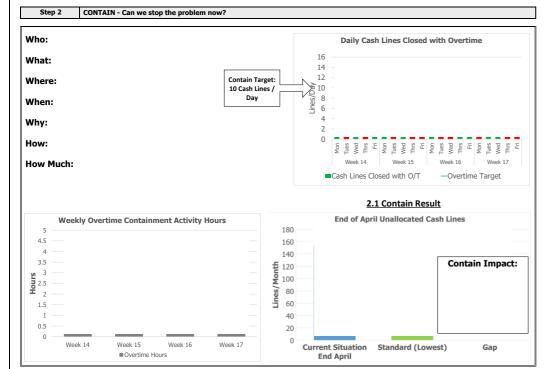

## RPS Title

## **MWB Rentals Ltd. Unallocated Cash**

## **Lines Improvement**

C:\Users\User\Dropbox (Lean Academy)\Lean Academy Team Folder\LEA Website\Learning Platform Materials\RPS\Website
Materials\Level 2\Masters\(\mathre{\text{IRPS}}\) Case Study MVB Ltd Answer Ver1.0.xts\(\mathre{\text{IRPS}}\) Answer Blank One Page

| SITE  | RPS LEADER | TEAM MEMBERS              |             | DATE            | Signature | Approval |
|-------|------------|---------------------------|-------------|-----------------|-----------|----------|
| Leeds | Sarah      | Bob, Petra,<br>Gary, Dave | Ellie, Andy | March -<br>June | sarah     | Sue      |